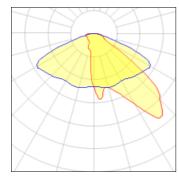

## Light output 1 (integrated)

| Lamp type          | LED      | CCT         | 5000 K |
|--------------------|----------|-------------|--------|
| Nominal lamp power | 295 W    | CRI         | 70     |
| Total flux         | 34777 lm | LOR         | 100%   |
| Luminous efficacy  | 118 lm/W | Total power | 295 W  |