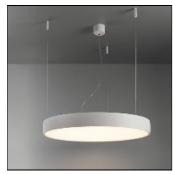

## Product data sheet

FLAT MOON 650 SUSPENSION DOWN LED 2700K GI BLACK STRUC + ICE PRISMATIC 13304332+13289300

MODULAR

Enchanting moonlight Contemporary architectural projects love a minimalist, slim lighting design. Flat moon is a stylish, reduced height fixture (78 mm) that distributes a soft, yet functional light. Office-compliant when combined with one of the prismatic diffusers, it is also a perfect fit for public spaces, hotels, restaurants or retail environments. Exceptionally versatile, Flat moon can be either surface-mounted, recessed or suspended (with two types of suspension kits for either down or up/down lighter) and even directly mounted and connected onto the gear. It comes in three sizes: 450, 650 or 950 mm diameter.

| LOR         | 71%     |
|-------------|---------|
| Total flux  | 5732 lm |
| Total power | 70 W    |
|             |         |

Mounting mode

Pendant

Shape and measurements

Length: 25.59 in Width: 25.59 in Height: 3.07 in Weight: 10.1 kg