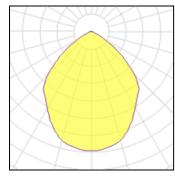

## Light output 1 (integrated)

| Lamp type          | LED     | CCT         | 3000 K |
|--------------------|---------|-------------|--------|
| Nominal lamp power | 39 W    | CRI         | 80     |
| Total flux         | 3247 lm | LOR         | 100%   |
| Luminous efficacy  | 83 lm/W | Total power | 39 W   |