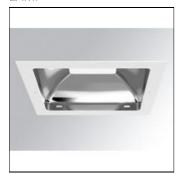

## Product data sheet

KOMBIC 200 SQ 5000 IP40 WW OPAL BR/WH K31SQ50400P830NRW

LAMP

Square recessed downlight model KOMBIC 200 SQ 5000 IP40 WW OPAL BR/WH, LAMP brand. Interior diffuser made of opal methacrylate specially for LED and bright metallic reflector, injection aluminium dissipator and TOR KIT type easy-fit fastening system. Model for COB LED, with warm white colour temperature and control gear included. IP44 protection rating. Insulation class II.

Mounting mode

Ceiling recessed

Shape and measurements

Length: 9.06 in Width: 9.06 in Height: 4.72 in

Adjustability

Fixed

Electric

System power: 39 W Appliance Class: II