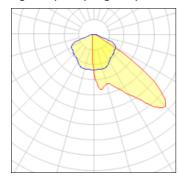

## Light output 1 (integrated)

| Lamp type          | LED      | CCT         | 2200 K |
|--------------------|----------|-------------|--------|
| Nominal lamp power | 124 W    | CRI         | 70     |
| Total flux         | 10499 lm | LOR         | 100%   |
| Luminous efficacy  | 85 lm/W  | Total power | 124 W  |