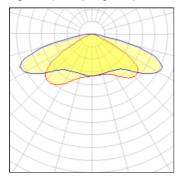

# Product data sheet

BILLUND 1 STREET AND AREA LIGHTING LUMINAIRES BIU-90003-LC-T1-W40

LIGMAN











## Light output 1 (integrated)



| Lamp type          | LED      | CCT         | 4032 K |
|--------------------|----------|-------------|--------|
| Nominal lamp power | 60.9 W   | CRI         | 70     |
| Total flux         | 7999 lm  | LOR         | 100%   |
| Luminous efficacy  | 131 lm/W | Total power | 60.9 W |

### Mounting mode

Pole integrated, Pole top mounted

## Shape and measurements

Length: 17.05 in Width: 10.24 in Height: 3.90 in Weight: 4.5 kg

# Adjustability

Free

## Design

Color of housing: Black, White, Silver gray

## Glare protection

Glare protection: UGR < 19

### Electric

System power: 60.9 W Voltage: 230 V AC Ballast: ECG

Controller: Dimmable 1..10V, DALI

Appliance Class: I

## Protection

IP: 66 IK: 09

Surface temperature: 40°C