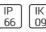

# Product data sheet

BILLUND 1 STREET AND AREA LIGHTING LUMINAIRES BIU-90003-LC-T1-W40

LIGMAN











## Light output 1 (integrated)



| Lamp type          | LED      | CCT         | 4032 K |
|--------------------|----------|-------------|--------|
| Nominal lamp power | 60.9 W   | CRI         | 70     |
| Total flux         | 7999 lm  | LOR         | 100%   |
| Luminous efficacy  | 131 lm/W | Total power | 60.9 W |

### Mounting mode

Pole integrated, Pole top mounted

## Shape and measurements

Length: 17.05 in Width: 10.24 in Height: 3.90 in Weight: 4.5 kg

# Adjustability

Free

## Design

Color of housing: Black, White, Silver gray

## Glare protection

Glare protection: UGR < 19

### Electric

System power: 60.9 W Voltage: 230 V AC Ballast: ECG

Controller: Dimmable 1..10V, DALI

Appliance Class: I

## Protection

IP: 66 IK: 09

Surface temperature: 40°C