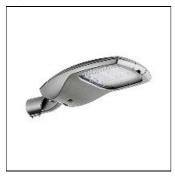

# Product data sheet

BILLUND 1 STREET AND AREA LIGHTING LUMINAIRES BIU-90003-LC-T1-W40

LIGMAN

### Mounting mode

Pole integrated, Pole top mounted

## Shape and measurements

Length: 17.05 in Width: 10.24 in Height: 3.90 in Weight: 4.5 kg

## Design

Color of housing: Black, White, Silver gray