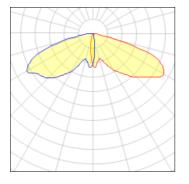

#### Light output 1 (integrated)

| Lamp type          | LED     | CCT         | 2200 K |
|--------------------|---------|-------------|--------|
| Nominal lamp power | 34 W    | CRI         | 70     |
| Total flux         | 2659 lm | LOR         | 100%   |
| Luminous efficacy  | 78 lm/W | Total power | 34 W   |