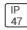

## Product data sheet

LXF/LXT LEXINGTON HID/LED LXF.LXT-PA1-50-740-U-T2U-HSS

COOPER LIGHTING







Aluminum housing, top, and base, Greater than 98% life at 60,000 hours ( $40^{\circ}$ C) (LED), Up to 140 lumens per watt, Lumen packages ranging from 2,000 – 11,000 lumens, Self-aligning pole-top fitter fits 2-3/8" and 3" O.D. tenons, Optional NEMA photocontrol receptacle, Five-year warranty (LED)

## Light output 1 (integrated)



| Lamp type          | LED     | CCT         | 4000 K |
|--------------------|---------|-------------|--------|
| Nominal lamp power | 54 W    | CRI         | 70     |
| Total flux         | 4773 lm | LOR         | 100%   |
| Luminous efficacy  | 88 lm/W | Total power | 54 W   |

Mounting mode

Pole top mounted

Shape and measurements

Height: 0.39 in Diameter: 14.00 in

Adjustability

Fixed

Electric

System power: 54 W

Protection

IP: 47