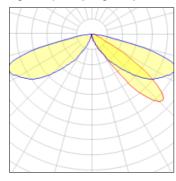

## Light output 1 (integrated)

| Lamp type          | LED     | CCT         | 4000 K |
|--------------------|---------|-------------|--------|
| Nominal lamp power | 54 W    | CRI         | 70     |
| Total flux         | 4773 lm | LOR         | 100%   |
| Luminous efficacy  | 88 lm/W | Total power | 54 W   |