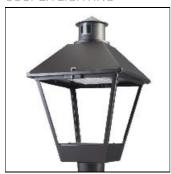

## Product data sheet

LXF/LXT LEXINGTON HID/LED LXF.LXT-PA1-50-740-U-T2U-HSS

COOPER LIGHTING

Aluminum housing, top, and base, Greater than 98% life at 60,000 hours ( $40^{\circ}$ C) (LED), Up to 140 lumens per watt, Lumen packages ranging from 2,000 – 11,000 lumens, Self-aligning pole-top fitter fits 2-3/8" and 3" O.D. tenons, Optional NEMA photocontrol receptacle, Five-year warranty (LED)