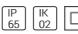

# Product data sheet

ENOLA SQUARE UP/DOWN M 1003419

SLV







The ENOLA SQUARE and ROUND series of puristic luminaires consist of a cylindrical or square aluminium construction, and are equipped with powerful LEDs. The light colour can be switched between 3000K and 4000K during installation using the built-in CCT. Because of the built-in LED driver, the electrical connection of the luminaire is made directly to a 230V mains voltage supply. In order to cover as wide a range of uses as possible, single and double headed wall lights and ceiling lights are available in round and square version in various sizes. This luminaire contains built-in LED lamps.

#### Light output 1



| 1 x LED            |         |
|--------------------|---------|
| Nominal lamp power | 24      |
| Lamp flux          | 1912    |
| Luminous efficacy  | 102 lm/ |
| CCT