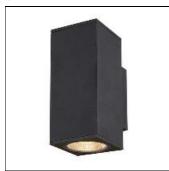

# Product data sheet

ENOLA SQUARE UP/DOWN M 1003419

SLV

The ENOLA SQUARE and ROUND series of puristic luminaires consist of a cylindrical or square aluminium construction, and are equipped with powerful LEDs. The light colour can be switched between 3000K and 4000K during installation using the built-in CCT. Because of the built-in LED driver, the electrical connection of the luminaire is made directly to a 230V mains voltage supply. In order to cover as wide a range of uses as possible, single and double headed wall lights and ceiling lights are available in round and square version in various sizes. This luminaire contains built-in LED lamps.

#### Mounting mode

Wall mounted

#### Shape and measurements

Length: 66.93 in Width: 9.06 in Height: 5.91 in Weight: 1.7 kg