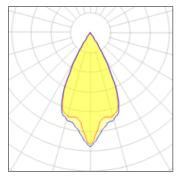

# Light output 1 (integrated)

| Lamp type          | LED     | CCT         | 3000 K |
|--------------------|---------|-------------|--------|
| Nominal lamp power | 72 W    | CRI         | 80     |
| Total flux         | 3221 lm | LOR         | 100%   |
| Luminous efficacy  | 45 lm/W | Total power | 72 W   |