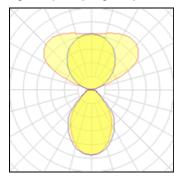

## Light output 1 (integrated)

| Lamp type          | LED      | CCT         | 3000 K |
|--------------------|----------|-------------|--------|
| Nominal lamp power | 40 W     | CRI         | 80     |
| Total flux         | 4500 lm  | LOR         | 100%   |
| Luminous efficacy  | 112 lm/W | ULOR        | 66%    |
|                    |          | Total power | 40 W   |