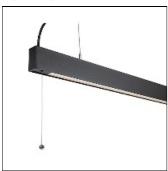

## Product data sheet

SAGA PE L1500 60/40 4700 DALI 830 BLACK 28338304720

**AURA LIGHT** 

Saga is a pendant office luminaire in light and slim design. It is available as black or white in two different lengths. The luminaire has both upand downlight and can be ordered with DALI or pull dim function, perfect over the desk or in a meeting room.

Mounting mode

Pendant

Shape and measurements

Length: 59.29 in Width: 1.38 in Height: 2.76 in

Adjustability

Height adjustable

Electric

System power: 40 W Appliance Class: I