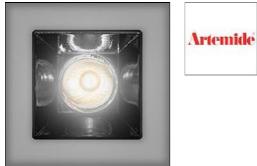

# Product data sheet

SHARP RECESSED TRIM 1X 3W 940 VERY WIDE FLOOD SILVER EXT.DRV + SCREEN 1X BLACK AF00805+AF95004

IP 20

ARTEMIDE

SHARP RECESSED TRIM 1X 3W 940 VERY WIDE FLOOD SILVER EXT.DRV + SCREEN 1X BLACK

# Light output 1 (integrated)

| Lamp type          | LED     | CCT         | 4000 K |
|--------------------|---------|-------------|--------|
| Nominal lamp power | 3 W     | CRI         | 90     |
| Total flux         | 190 lm  | LOR         | 100%   |
| Luminous efficacy  | 63 lm/W | Total power | 3 W    |