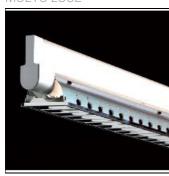

# Product data sheet

SENZA PAROLE 28/54W CHROME DARKLIGHT LOUVRE 23-54901

MOLTO LUCE

Senza Parole, Straight, flat pendant luminaire made of aluminum / zinc die casting; chrome plated surface; all-round light emission by exposed bulbs; BAP grid or perforated metal diffuser sold separately; Cable feeder transparent 3x0, 75mm <sup>2</sup>; max. Suspension: 1500mm IP 20;