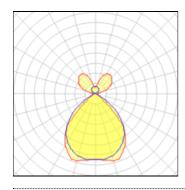

## 1 x Fluorescent lamp tubular T5

| Nominal lamp power | 54 W     | Socket      | G5      |
|--------------------|----------|-------------|---------|
| Lamp flux          | 4450 lm  | LOR         | 79%     |
| Luminous efficacy  | 110 lm/W | ULOR        | 27%     |
| CCT                | 3000 K   | Total flux  | 3521 lm |
| CRI                | 85       | Total power | 32 W    |

## 1 x Fluorescent lamp tubular T5

| Nominal lamp power | 28 W    | Socket      | G5      |
|--------------------|---------|-------------|---------|
| Lamp flux          | 2600 lm | LOR         | 79%     |
| Luminous efficacy  | 64 lm/W | ULOR        | 27%     |
| CCT                | 3000 K  | Total flux  | 2057 lm |
| CRI                | 85      | Total power | 32 W    |