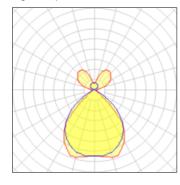

## 1 x Fluorescent lamp tubular T5

| Nominal lamp power | 54 W     | Socket      | G5      |
|--------------------|----------|-------------|---------|
| Lamp flux          | 4450 lm  | LOR         | 79%     |
| Luminous efficacy  | 110 lm/W | ULOR        | 27%     |
| CCT                | 3000 K   | Total flux  | 3521 lm |
| CRI                | 85       | Total power | 32 W    |

## 1 x Fluorescent lamp tubular T5

| Nominal lamp power | 28 W    | Socket      | G5      |
|--------------------|---------|-------------|---------|
| Lamp flux          | 2600 lm | LOR         | 79%     |
| Luminous efficacy  | 64 lm/W | ULOR        | 27%     |
| CCT                | 3000 K  | Total flux  | 2057 lm |
| CRI                | 85      | Total power | 32 W    |