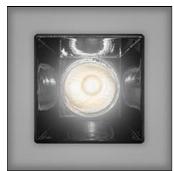

# Product data sheet

SHARP RECESSED TRIM 1X 3W 930 WIDE FLOOD SILVER EXT.DRV + SCREEN 1X BLACK AF00405+AF95004

ARTEMIDE

SHARP RECESSED TRIM 1X 3W 930 WIDE FLOOD SILVER EXT.DRV + SCREEN 1X BLACK