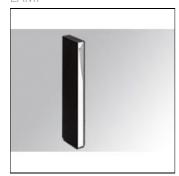

# Product data sheet

SETI SOFT IND 500 WW BK. SE1050I02S0830NBW

LAMP

Bollard model SETI SOFT IND 500 WW BK., LAMP brand. Made of exterior textured black and interior textured white painted extruded aluminium. Model for LED MID-POWER, with warm white colour temperature and control gear included. IP65, IK08 protection rating. Insulation class II.

#### Mounting mode

Standing / Bollard

#### Shape and measurements

Length: 4.72 in Width: 1.57 in Height: 14.76 in Weight: 8.2 kg