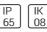

# Product data sheet

SETI SOFT IND 500 WW BK. SE1050I02S0830NBW

LAMP









Bollard model SETI SOFT IND 500 WW BK., LAMP brand. Made of exterior textured black and interior textured white painted extruded aluminium. Model for LED MID-POWER, with warm white colour temperature and control gear included. IP65, IK08 protection rating. Insulation class II.

## Light output 1 (integrated)



| Lamp type          | LED     | CCT         | 3000 K |
|--------------------|---------|-------------|--------|
| Nominal lamp power | 3.9 W   | CRI         | 80     |
| Total flux         | 39 lm   | LOR         | 100%   |
| Luminous efficacy  | 10 lm/W | ULOR        | 25%    |
|                    |         | Total power | 3.9 W  |

#### Mounting mode

Standing / Bollard

#### Shape and measurements

Length: 4.72 in Width: 1.57 in Height: 14.76 in Weight: 8.2 kg

# Adjustabili