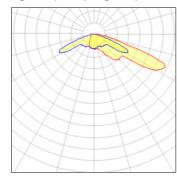

## Light output 1 (integrated)

| Lamp type          | LED     | CCT         | 4000 K |
|--------------------|---------|-------------|--------|
| Nominal lamp power | 24.7 W  | CRI         | 70     |
| Total flux         | 2376 lm | LOR         | 100%   |
| Luminous efficacy  | 96 lm/W | Total power | 24.7 W |