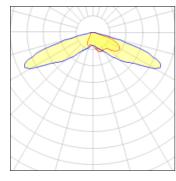

## Light output 1 (integrated)

| Lamp type          | LED      | CCT         | 3000 K |
|--------------------|----------|-------------|--------|
| Nominal lamp power | 24.7 W   | CRI         | 75     |
| Total flux         | 3046 lm  | LOR         | 100%   |
| Luminous efficacy  | 123 lm/W | Total power | 24.7 W |