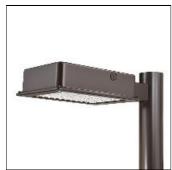

## Product data sheet

RV RIDGEVIEW LED LDRV-SL3-E01-E-7060

**COOPER LIGHTING** 

One-piece, die-cast aluminum housing can be pole or wall-mounted, Optical design creates consistent distribution and scalability, Choice of 12 high-efficiency, patented AccuLED Optics™, Standard in 4000K (+/- 275K) CCT and nominal 70 CRI, Suitable for operation in -40°C to 40°C ambient environments, 120-277V 50/60Hz, 347V 60Hz or 480V 60Hz operation, Proprietary circuit module withstands 10kV of transient line surge, Optional battery pack and bi-level switching, Five-year warranty

Mounting mode

Pole top mounted

Shape and measurements

Length: 2.04 in Width: 12.00 in Height: 0.39 in

Adjustability

Fixed

Electric

System power: 24.7 W