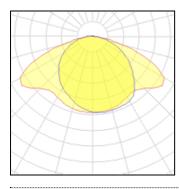

LOR 78%
Total flux 8109 lm
Total power 115 W

| 1 x High pressure sodium vapour lamp |         |            |  |
|--------------------------------------|---------|------------|--|
| Nominal lamp power                   | 70 W    | LOR        |  |
| Lamp flux                            | 5600 lm | Total flux |  |
| Luminous efficacy                    | 53 lm/W | Total pow  |  |
| CCT                                  | 2000 K  |            |  |
| CRI                                  | 25      |            |  |

LOR 78%
Total flux 4366 lm
Total power 83 W

Mounting mode

Pole top mounted

Shape and measurements

Height: 20.08 in Diameter: 20.08 in Electric

System power: 83-115 W

Protection

IP: 55