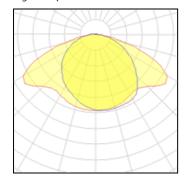

## Light output 1

| 1 x High pressure sodium vapour lamp |          |  |
|--------------------------------------|----------|--|
| Nominal lamp power                   | 100 W    |  |
| Lamp flux                            | 10400 lm |  |
| Luminous efficacy                    | 71 lm/W  |  |
| CCT                                  | 2000 k   |  |
| CRI                                  | 25       |  |

LOR 78%
Total flux 8109 lm
Total power 115 W

| 1 x High pressure sodium vapour lamp |         |            |  |
|--------------------------------------|---------|------------|--|
| Nominal lamp power                   | 70 W    | LOR        |  |
| Lamp flux                            | 5600 lm | Total flux |  |
| Luminous efficacy                    | 53 lm/W | Total pow  |  |
| CCT                                  | 2000 K  |            |  |
| CRI                                  | 25      |            |  |