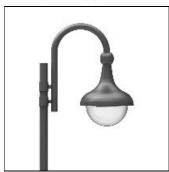

## Product data sheet

NADJA V (1-ARMED BEADED) 9.870.2056.86

LEIPZIGER LEUCHTEN

Recommended mounting height 4.00 - 6.00 m, other heights please inquire. - High-quality mirror optics guarantee excellent illumination and glare protection - All designs to suit non-glare class KB1 - Aluminium luminaire body, inside white, outside painted in colour - Aluminium unit carrier, painted white - Special reflector made of highest grade aluminium, burnished, anodized - Impact-resistant polycarbonate attachment, UV-stabilized, transparent or beaded - Easy installation with adapter jack -Available in any RAL or DB colour without surcharge - Scope of supply includes painted special steel brackets - please order pole dia. 76 mm separately Voltage: 230V 50Hz Protected to: IP 55 Protection class: I/II Made to DIN VDE 0711 Luminaires generally compensatet