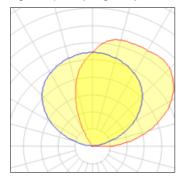

## Light output 1 (integrated)

| Lamp type          | LED     | CCT         | 3000 K |
|--------------------|---------|-------------|--------|
| Nominal lamp power | 9 W     | CRI         | 80     |
| Total flux         | 323 lm  | LOR         | 100%   |
| Luminous efficacy  | 36 lm/W | ULOR        | 99%    |
|                    |         | Total nower | 9 W    |