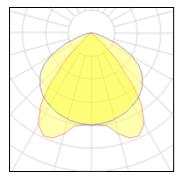

# 1 x LED Nominal lamp power Lamp flux Luminous efficacy CCT CRI

86 W 13820 lm 161 lm/W 3000 K 80

LOR Total flux Total power 76% 10448 lm 86 W