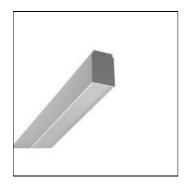

Mounting mode

Ceiling mounted

Shape and measurements

Length: 137.80 in Width: 2.60 in Height: 3.94 in

Adjustability

Fixed

Electric

System power: 42 W