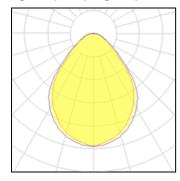

## Light output 1 (integrated)

| Lamp type          | LED      | CCT         | 4000 K |
|--------------------|----------|-------------|--------|
| Nominal lamp power | 42 W     | CRI         | 80     |
| Total flux         | 4410 lm  | LOR         | 100%   |
| Luminous efficacy  | 105 lm/W | ULOR        | 84%    |
|                    |          | Total nower | 42 W   |