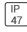

## Product data sheet

RV RIDGEVIEW LED LDRV-T3-F04-E-7050







One-piece, die-cast aluminum housing can be pole or wall-mounted, Optical design creates consistent distribution and scalability, Choice of 12 high-efficiency, patented AccuLED Optics™, Standard in 4000K (+/- 275K) CCT and nominal 70 CRI, Suitable for operation in -40°C to 40°C ambient environments, 120-277V 50/60Hz, 347V 60Hz or 480V 60Hz operation, Proprietary circuit module withstands 10kV of transient line surge, Optional battery pack and bi-level switching, Five-year warranty

## Light output 1 (integrated)



| Lamp type          | LED      | CCT         | 3000 K  |
|--------------------|----------|-------------|---------|
| Nominal lamp power | 102.2 W  | CRI         | 75      |
| Total flux         | 10117 lm | LOR         | 100%    |
| Luminous efficacy  | 99 lm/W  | Total power