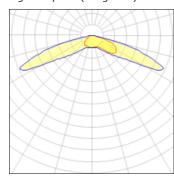

## Light output 1 (integrated)

| Lamp type          | LED      | CCT         | 3000 K  |
|--------------------|----------|-------------|---------|
| Nominal lamp power | 102.2 W  | CRI         | 75      |
| Total flux         | 10117 lm | LOR         | 100%    |
| Luminous efficacy  | 99 lm/W  | Total power | 102.2 W |