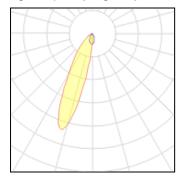

# Light output 1 (integrated)

| Lamp type          | LED     | CCT         | 3000 K |
|--------------------|---------|-------------|--------|
| Nominal lamp power | 25 W    | CRI         | 75     |
| Total flux         | 1371 lm | LOR         | 100%   |
| Luminous efficacy  | 55 lm/W | Total power | 25 W   |