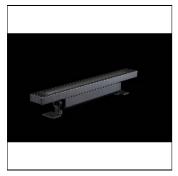

# Product data sheet

EMINERE 1 PW 3000K WALLWASHER

19

**ANOLIS** 

Eminere was designed by Anolis for a wide range of exterior and interior applications with a variety of lens options that can be used for flood lighting, wall grazing, wall washing and accent lighting. Equipped with Anolis' unique 18—bit colour mixing resolution ensures extra fine colour tuning as well as smooth dimming at low level of intensity. Designed in our state of the art R&D facility by industry experts with over 10 years experience in their field, Eminere is IP67 rated and can withstand extreme conditions. Eminere is available in 1, 2, 3, and 4 foot sizes (300/600/900/1200 mm) with RGBW, RGBA or PureWhite single chips as standard and is easy to control, 1 pixel per foot. Eminere fixtures can be used for both permanent and temporary installations, including various architectural and architainment applications.

# Shape and measurements

Length: 12.95 in Width: 2.99 in Height: 4.21 in Weight: 2.5 kg