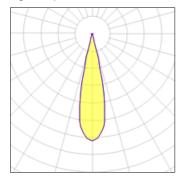

## Light output 1

## 1 x Halogen low voltage lamp without reflector

| Nominal lamp power | 100 W   | Socket      | G5.3    |
|--------------------|---------|-------------|---------|
| Lamp flux          | 1368 lm | LOR         | 100%    |
| Luminous efficacy  | 14 lm/W | Total flux  | 1368 lm |
| CCT                | 3000 K  | Total power | 100 W   |
| CRI                | 99      |             |         |