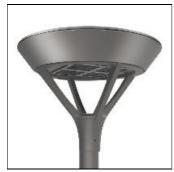

## Product data sheet

MSA MESA LED MSA-SA4D-740-U-T4FT-HSS

Die-cast aluminum housing and door, Lumens packages ranging from 3,000 - 29,000 lumens, Choice of 13 high-efficiency, patented AccuLED Optics™, Base casting slip fits over a standard 3" O.D. tenon, Wall, single and dual-mount configurations available, 10kV/10vkA surge protection standard, LED fixture features a five-year warranty

Mounting mode

Wall mounted

Shape and measurements

Height: 0.39 in Diameter: 6.00 in

Adjustability

Fixed

Electric

System power: 259 W