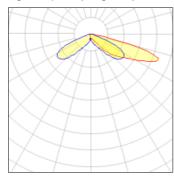

## Light output 1 (integrated)

| Lamp type          | LED      | CCT         | 4000 K |
|--------------------|----------|-------------|--------|
| Nominal lamp power | 259 W    | CRI         | 70     |
| Total flux         | 19700 lm | LOR         | 100%   |
| Luminous efficacy  | 76 lm/W  | Total power | 259 W  |