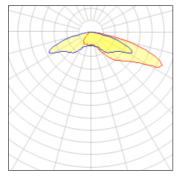

## Light output 1 (integrated)

| Lamp type          | LED     | CCT         | 4000 K |
|--------------------|---------|-------------|--------|
| Nominal lamp power | 24.7 W  | CRI         | 70     |
| Total flux         | 2423 lm | LOR         | 100%   |
| Luminous efficacy  | 98 lm/W | Total power | 24.7 W |