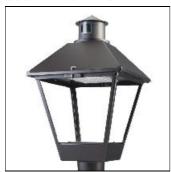

## Product data sheet

LXF/LXT LEXINGTON HID/LED LXF.LXT-PA1-50-827-U-5WQ-A

COOPER LIGHTING

Aluminum housing, top, and base, Greater than 98% life at 60,000 hours ( $40^{\circ}$ C) (LED), Up to 140 lumens per watt, Lumen packages ranging from 2,000 – 11,000 lumens, Self-aligning pole-top fitter fits 2-3/8" and 3" O.D. tenons, Optional NEMA photocontrol receptacle, Five-year warranty (LED)

Mounting mode

Pole top mounted

Shape and measurements

Height: 10.00 in Diameter: 14.00 in

Adjustability

Fixed

Electric

System power: 54 W