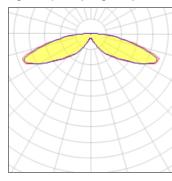

## Light output 1 (integrated)

| Lamp type          | LED     | CCT         | 2700 K |
|--------------------|---------|-------------|--------|
| Nominal lamp power | 54 W    | CRI         | 80     |
| Total flux         | 4762 lm | LOR         | 100%   |
| Luminous efficacy  | 88 lm/W | ULOR        | 4%     |
|                    |         | Total nower | 54 W   |