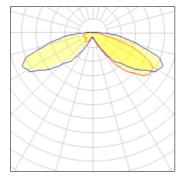

## Light output 1 (integrated)

| LED     | CCT             | 2200 K                                |
|---------|-----------------|---------------------------------------|
| 21 W    | CRI             | 70                                    |
| 1928 lm | LOR             | 100%                                  |
| 92 lm/W | ULOR            | 4%                                    |
|         | Total power     | 21 W                                  |
|         | 21 W<br>1928 lm | 21 W CRI   1928 lm LOR   92 lm/W ULOR |