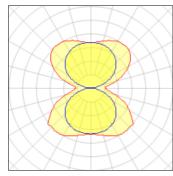

## Light output 1

| 1 | Χ | LED |
|---|---|-----|
|   |   |     |

| Nominal lamp power | 50.7 W   | LOR         | 100%    |
|--------------------|----------|-------------|---------|
| Lamp flux          | 5586 lm  | ULOR        | 50%     |
| Luminous efficacy  | 120 lm/W | Total flux  | 5586 lm |
| CCT                | 4000 K   | Total power | 46.5 W  |
| CRI                | 84       |             |         |