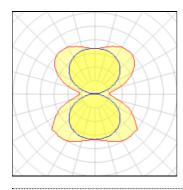

#### 1 x LED

| Nominal lamp power | 34 W     | LOR         | 100%    |
|--------------------|----------|-------------|---------|
| Lamp flux          | 3738 lm  | ULOR        | 50%     |
| Luminous efficacy  | 110 lm/W | Total flux  | 3738 lm |
| CCT                | 4000 K   | Total power | 34 W    |
| CRI                | 84       |             |         |