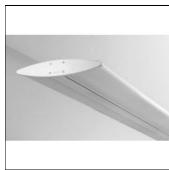

# OCULUS LINEAR LED 881MM 840

BRIGHT SPECIAL LIGHTING

Housing: Extruded aluminium Diffuser: Matt opal cover of extruded PMMA Control Gear: Built-in electronic driver Watt: Max 2x131.2W IP: 40 IK: 05 • LED replacement with tools

#### Mounting mode

Pendant, Ceiling mounted

### Shape and measurements

Length: 13.00 in Width: 36.59 in Height: 2.36 in