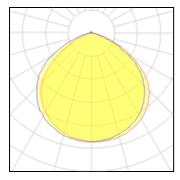

Light output 1

# 1 x LED Nominal lamp power Lamp flux Luminous efficacy CCT CRI

82

| LOR         | 100%    |
|-------------|---------|
| Total flux  | 2100 lm |
| Total power | 100 W   |