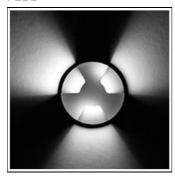

## Product data sheet

SIGMA LED 518063

FLOS

• Recessed light for outdoor installation on wall, ceiling or ground. • Configuration: turned aluminium body (EN AW 6060) with 15 micron anodizing for high resistance to corrosion. Caps and flat frame in 316L stainless steel.

## Light output 1 (integrated)

| Lamp type          | LED     | CCT         | 3000 K |
|--------------------|---------|-------------|--------|
| Nominal lamp power | 3.4 W   | CRI         | 80     |
| Total flux         | 48 lm   | LOR         | 100%   |
| Luminous efficacy  | 14 lm/W | ULOR        | 76%    |
|                    |         | Total nower | 3 4 W  |