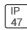

## Product data sheet

LXF/LXT LEXINGTON HID/LED LXF.LXT-PA1-30-722-U-T2R-TL

COOPER LIGHTING







Aluminum housing, top, and base, Greater than 98% life at 60,000 hours ( $40^{\circ}$ C) (LED), Up to 140 lumens per watt, Lumen packages ranging from 2,000 – 11,000 lumens, Self-aligning pole-top fitter fits 2-3/8" and 3" O.D. tenons, Optional NEMA photocontrol receptacle, Five-year warranty (LED)

## Light output 1 (integrated)



| Lamp type          | LED     | CCT         | 2200 K |
|--------------------|---------|-------------|--------|
| Nominal lamp power | 31 W    | CRI         | 70     |
| Total flux         | 2624 lm | LOR         | 100%   |
| Luminous efficacy  | 85 lm/W | ULOR        | 3%     |
|                    |         | Total nower | 31 W   |

Mounting mode

Pole top mounted

Shape and measurements

Height: 10.00 in Diameter: 14.00 in

Adjustability

Fixed

Electric