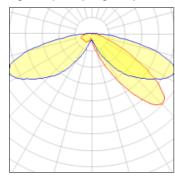

## Light output 1 (integrated)

| Lamp type          | LED     | CCT         | 2200 K |
|--------------------|---------|-------------|--------|
| Nominal lamp power | 31 W    | CRI         | 70     |
| Total flux         | 2624 lm | LOR         | 100%   |
| Luminous efficacy  | 85 lm/W | ULOR        | 3%     |
|                    |         | Total nower | 31 W   |