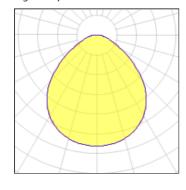

## Light output 1

| 1 x LED            |         |
|--------------------|---------|
| Nominal lamp power | 26 W    |
| Lamp flux          | 3619 lm |
| Luminous efficacy  | 80 lm/W |
| CCT                | 4000 K  |
| CRI                | 90      |
|                    |         |

| LOR         | 65%     |
|-------------|---------|
| Total flux  | 2357 lm |
| Total power | 29.4 W  |
|             |         |
|             |         |

Mounting mode

Pendant

Shape and measurements

Length: 17.72 in Width: 17.72 in Height: 3.07 in Weight: 5.11 kg