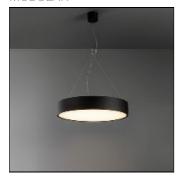

## Product data sheet

FLAT MOON 450 SUSPENSION DOWN LED 4000K GI BLACK STRUC + PRISMATIC 13300232+13289000

MODULAR

Enchanting moonlight Contemporary architectural projects love a minimalist, slim lighting design. Flat moon is a stylish, reduced height fixture (78 mm) that distributes a soft, yet functional light. Office-compliant when combined with one of the prismatic diffusers, it is also a perfect fit for public spaces, hotels, restaurants or retail environments. Exceptionally versatile, Flat moon can be either surface-mounted, recessed or suspended (with two types of suspension kits for either down or up/down lighter) and even directly mounted and connected onto the gear. It comes in three sizes: 450, 650 or 950 mm diameter.

| LOR         | 65%     |
|-------------|---------|
| Total flux  | 2357 lm |
| Total power | 29.4 W  |
|             |         |
|             |         |

Mounting mode

Pendant

Shape and measurements

Length: 17.72 in Width: 17.72 in Height: 3.07 in Weight: 5.11 kg