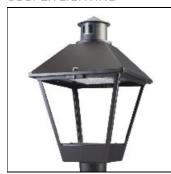

## Product data sheet

LXF/LXT LEXINGTON HID/LED LXF.LXT-PA1-40-827-U-T2R-A

COOPER LIGHTING

Aluminum housing, top, and base, Greater than 98% life at 60,000 hours ( $40^{\circ}$ C) (LED), Up to 140 lumens per watt, Lumen packages ranging from 2,000 – 11,000 lumens, Self-aligning pole-top fitter fits 2-3/8" and 3" O.D. tenons, Optional NEMA photocontrol receptacle, Five-year warranty (LED)

Mounting mode

Pole top mounted

Shape and measurements

Height: 10.00 in Diameter: 14.00 in

Adjustability

Fixed

Electric

System power: 40 W