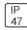

## Product data sheet

LXF/LXT LEXINGTON HID/LED LXF.LXT-PA1-40-827-U-T2R-A

COOPER LIGHTING







Aluminum housing, top, and base, Greater than 98% life at 60,000 hours ( $40^{\circ}$ C) (LED), Up to 140 lumens per watt, Lumen packages ranging from 2,000 – 11,000 lumens, Self-aligning pole-top fitter fits 2-3/8" and 3" O.D. tenons, Optional NEMA photocontrol receptacle, Five-year warranty (LED)

## Light output 1 (integrated)



| Lamp type          | LED     | CCT         | 2700 K |
|--------------------|---------|-------------|--------|
| Nominal lamp power | 40 W    | CRI         | 80     |
| Total flux         | 3400 lm | LOR         | 100%   |
| Luminous efficacy  | 85 lm/W | ULOR        | 3%     |
|                    |         | Total power | 40 W   |

Mounting mode

Pole top mounted

Shape and measurements

Height: 10.00 in Diameter: 14.00 in

Adjustability

Fixed

Electric