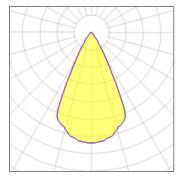

# Light output 1 (integrated)

| Lamp type          | LED     | CCT         | 2700 K |
|--------------------|---------|-------------|--------|
| Nominal lamp power | 3 W     | CRI         | 90     |
| Total flux         | 178 lm  | LOR         | 100%   |
| Luminous efficacy  | 59 lm/W | Total power | 3 W    |