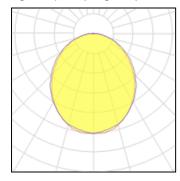

## Light output 1 (integrated)

| Lamp type          | LED     | CCT         | 4000 K |
|--------------------|---------|-------------|--------|
| Nominal lamp power | 13 W    | CRI         | 80     |
| Total flux         | 1247 lm | LOR         | 100%   |
| Luminous efficacy  | 96 lm/W | Total power | 13 W   |

## Light output 2 (integrated)

| Lamp type          | LED     | CCT         | 4000 K |
|--------------------|---------|-------------|--------|
| Nominal lamp power | 15 W    | CRI         | 80     |
| Total flux         | 1484 lm | LOR         | 100%   |
| Luminous efficacy  | 99 lm/W | Total power | 15 W   |