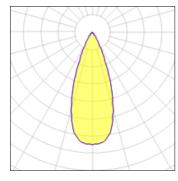

### Light output 1

| 1 x LED            |         |
|--------------------|---------|
| Nominal lamp power | 15.7 W  |
| Lamp flux          | 1148 lm |
| Luminous efficacy  | 51 lm/W |
| CCT                | 2800 K  |
| CRI                | 80      |
|                    |         |

| LOR         | 71%    |
|-------------|--------|
| Total flux  | 820 lm |
| Total power | 16 W   |
|             |        |
|             |        |
|             |        |