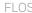

# Product data sheet

PURE 1 09.1642/POWER LED 16W/38°

Led recessed luminaire for indoor application. Self extinguishing ceramic or engineering plastic lamp holders, with single-pole, transparent electric wires with double Teflon insulation. Aluminum body, placed above the lamp holder, black thermoplastic and 4 mm tempered glass screen-support ring. Die-cast aluminum alloy body, cover and adjustable lamp support, powder-coated white, grey or black. 220-240V, 50-60Hz power supply included.

# Mounting mode

Ceiling recessed

#### Shape and measurements

Length: 3.94 in Width: 3.94 in Height: 5.51 in