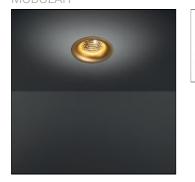

# Product data sheet

SMART CAKE 115 IP54 LED GE 2700K FLOOD GOLD

12742346 MODULAR

Smart lighting family Smart Cake, Smart Lotis and Smart Kup form a new generation of spotlights which combine technical ingenuity with timeless design. This family's styling is based on our most popular designs. In concrete terms, the fittings consist of a module which can be combined with one of three trims to suit your requirements. The new spotlights can be combined with Smart Mask or Smart surface box to form the perfect solution for any interior. What you get is a LED module with a different finish. The light flows over the edges of the Smart Cake like its bigger sister.

## Shape and measurements

Height: 0.20 in Diameter: 4.53 in