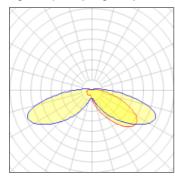

## Light output 1 (integrated)

| Lamp type          | LED     | CCT         | 2700 K |
|--------------------|---------|-------------|--------|
| Nominal lamp power | 40 W    | CRI         | 70     |
| Total flux         | 3808 lm | LOR         | 100%   |
| Luminous efficacy  | 95 lm/W | ULOR        | 9%     |
|                    |         | Total power | 40 W   |