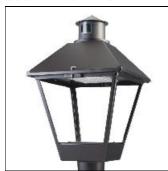

## Product data sheet

LXF/LXT LEXINGTON HID/LED LXF.LXT-PA1-40-727-U-SL3-FL

COOPER LIGHTING

Aluminum housing, top, and base, Greater than 98% life at 60,000 hours ( $40^{\circ}$ C) (LED), Up to 140 lumens per watt, Lumen packages ranging from 2,000 – 11,000 lumens, Self-aligning pole-top fitter fits 2-3/8" and 3" O.D. tenons, Optional NEMA photocontrol receptacle, Five-year warranty (LED)

Mounting mode

Pole top mounted

Shape and measurements

Height: 10.00 in Diameter: 14.00 in

Adjustability

Fixed

Electric

System power: 40 W