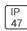

## Product data sheet

LXF/LXT LEXINGTON HID/LED LXF.LXT-PA1-40-727-U-SL3-FL

COOPER LIGHTING







Aluminum housing, top, and base, Greater than 98% life at 60,000 hours ( $40^{\circ}$ C) (LED), Up to 140 lumens per watt, Lumen packages ranging from 2,000 – 11,000 lumens, Self-aligning pole-top fitter fits 2-3/8" and 3" O.D. tenons, Optional NEMA photocontrol receptacle, Five-year warranty (LED)

## Light output 1 (integrated)



| Lamp type          | LED     | CCT         | 2700 K |
|--------------------|---------|-------------|--------|
| Nominal lamp power | 40 W    | CRI         | 70     |
| Total flux         | 3808 lm | LOR         | 100%   |
| Luminous efficacy  | 95 lm/W | ULOR        | 9%     |
|                    |         | Total power | 40 W   |

Mounting mode

Pole top mounted

Shape and measurements

Height: 10.00 in Diameter: 14.00 in

Adjustability

Fixed

Electric