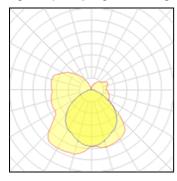

# Light output 1 (integrated, emergency)

| Lamp type          | LED     | CCT         | 4000 K |
|--------------------|---------|-------------|--------|
| Nominal lamp power | 1.7 W   | CRI         | 80     |
| Total flux         | 110 lm  | LOR         | 100%   |
| Luminous efficacy  | 65 lm/W | ULOR        | 26%    |
|                    |         | Total power | 1.7 W  |