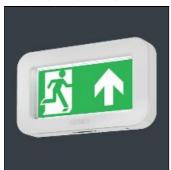

# Product data sheet

LEXI LED - 1W - 4000K - STANDARD EMERGENCY - ISO 7010 UP ARROW ELX17465

THORLUX LIGHTING

LED emergency exit signs with downlighter LED array which illuminates the exit doorway. Ceiling, wall, cantilever or suspension fixing. Fast-change battery replacement reduces maintenance time and cost. Applications: commercial environments, schools, hospitals, banks, libraries etc ISO 7010 Up Arrow