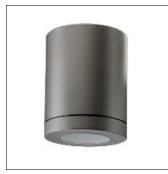

## Product data sheet

METRO GRAPHITE CEILING 180LM 2700K RA>80 TRAILING EDGE DIMMING 7021986236965

SG ARMATUREN

Stylishly clean wall luminaire giving attractive up and down light or just down light. Replaceable light source (included). Made of powder-coated die-cast aluminium with glass diffuser, Option of either visible or concealed connection, and connectors between wall fittings and luminaire. Wall fittings with clips for additional wiring. Light distribution Direct Light technic LED (exchangeable) GU10 4.5W 2700K Ra>80 SDCM 4 L70/B50 >40,000 hrs Ta=25°C Control/Dimming Trailing edge dimming Protection Class I IP65 IK07 Energy and approvals A CE Materials and finish Housing: Aluminium Colour: Graphite Optics: Tempered glass Mounting/Connection Surface, Indoor / Outdoor Screwless terminal block