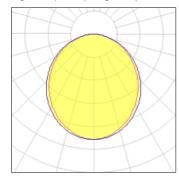

## Light output 1 (integrated)

| Lamp type          | LED      | CCT         | 3114 K |
|--------------------|----------|-------------|--------|
| Nominal lamp power | 85 W     | CRI         | 83     |
| Total flux         | 8820 lm  | LOR         | 100%   |
| Luminous efficacy  | 104 lm/W | Total power | 85 W   |