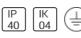

# Product data sheet

NOTUS 8 LINEAR LED 4274MM

830

**BRIGHT SPECIAL LIGHTING** 







Housing: Extruded aluminium Diffuser: Matt opal cover of extruded PMMA Control Gear: Built-in electronic power supply Watt: Max 131.2W Transmittance: 70% IP: 40 IK: 04 • Optional accessories • LED replacement with tools Colors: -10 White -20 Black -90 Anoxal matt

## Light output 1 (integrated)



| Lamp type          | LED      | CCT         | 3114 K |
|--------------------|----------|-------------|--------|
| Nominal lamp power | 85 W     | CRI         | 83     |
| Total flux         | 8820 lm  | LOR         | 100%   |
| Luminous efficacy  | 104 lm/W | Total power | 85 W   |

#### Mounting mode

Ceiling recessed

#### Shape and measurements

Length: 167.91 in Width: 3.15 in Height: 3.74 in

#### Adjustability

Fixed

#### Design

Material impression: Aluminum

Color of housing: Black,