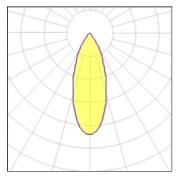

#### Light output 1

| 1 x LED            |         |             |        |
|--------------------|---------|-------------|--------|
| Nominal lamp power | 11 W    | LOR         | 84%    |
| Lamp flux          | 1065 lm | Total flux  | 895 lm |
| Luminous efficacy  | 69 lm/W | Total power | 13 W   |
| CCT                | 2700 K  |             |        |
| CRI                | 90      |             |        |
|                    |         |             |        |