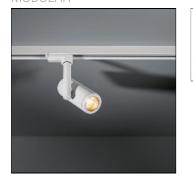

## MÉDARD 70 TRACK LED 2700K FLOOD GI WHITE STRUC

12733809 MODULAR

The personification of lighting serendipity Nature is always the best inspiration for great designs. The insect stick inspired the Dutch design agency Bleijh in the design and creation of Médard. The quircky nature fits the Modular DNA. The track mounted and ceiling mounted versions are the perfect example of the architectural lighting portfolio of Modular.