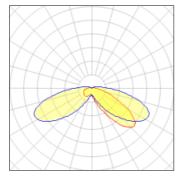

## Light output 1 (integrated)

| Lamp type          | LED      | CCT         | 5700 K |
|--------------------|----------|-------------|--------|
| Nominal lamp power | 21 W     | CRI         | 70     |
| Total flux         | 2555 lm  | LOR         | 100%   |
| Luminous efficacy  | 122 lm/W | ULOR        | 7%     |
|                    |          | Total power | 21 W   |
|                    |          |             |        |