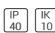

## Product data sheet

FLAT POLYMERO 311594.002.2

RZB

Series: Flat Polymero Type of Protection: IP 40 Protection Class: I Voltage: 230 V / 50 Hz Base: metal, powder-coated. Diffuser fastening: push lock. Diffuser: plastic (polycarbonate), opal. Available Colours: white Type of Installation: Ceiling mounting, Wall (surface) Dimensions: D 515, H 150 Lamp: LED Life time: 50000 h (L80/B10) Colour Temperature: 3000K Socket 1: without socket Operating Mode Lamp 1: Regulated power supply Safety Marks: F-mark Impact Protection: IK10 (20 Joule) Luminaire flux LED: 1750lm System power: 18W Beam Angle: 117° Number of fittings B10A: 17 Number of fittings B16A: 28 Inrush current: 53A Unified Glare Ratio: 17,9 EEC: A++

Protection

IP: 40 IK: 10