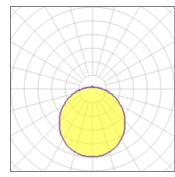

## Product data sheet

FLAT POLYMERO 311594.002.2

RZB

Series: Flat Polymero Type of Protection: IP 40 Protection Class: I Voltage: 230 V / 50 Hz Base: metal, powder-coated. Diffuser fastening: push lock. Diffuser: plastic (polycarbonate), opal. Available Colours: white Type of Installation: Ceiling mounting, Wall (surface) Dimensions: D 515, H 150 Lamp: LED Life time: 50000 h (L80/B10) Colour Temperature: 3000K Socket 1: without socket Operating Mode Lamp 1: Regulated power supply Safety Marks: F-mark Impact Protection: IK10 (20 Joule) Luminaire flux LED: 1750lm System power: 18W Beam Angle: 117° Number of fittings B10A: 17 Number of fittings B16A: 28 Inrush current: 53A Unified Glare Ratio: 17,9 EEC: A++

## Light output 1 (integrated)

| Lamp type          | LED     | CCT         | 3000 K |
|--------------------|---------|-------------|--------|
| Nominal lamp power | 18 W    | CRI         | 80     |
| Total flux         | 1750 lm | LOR         | 100%   |
| Luminous efficacy  | 97 lm/W | ULOR        | 9%     |
|                    |         | Total power | 18 W   |