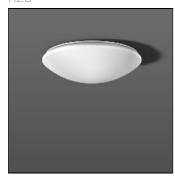

## Product data sheet

FLAT POLYMERO 311594.002.2

RZB

Series: Flat Polymero Type of Protection: IP 40 Protection Class: I Voltage: 230 V / 50 Hz Base: metal, powder-coated. Diffuser fastening: push lock. Diffuser: plastic (polycarbonate), opal. Available Colours: white Type of Installation: Ceiling mounting, Wall (surface) Dimensions: D 515, H 150 Lamp: LED Life time: 50000 h (L80/B10) Colour Temperature: 3000K Socket 1: without socket Operating Mode Lamp 1: Regulated power supply Safety Marks: F-mark Impact Protection: IK10 (20 Joule) Luminaire flux LED: 1750lm System power: 18W Beam Angle: 117° Number of fittings B10A: 17 Number of fittings B16A: 28 Inrush current: 53A Unified Glare Ratio: 17,9 EEC: A++

Mounting mode

Ceiling mounted

Shape and measurements

Height: 5.91 in Diameter: 20.28 in

Adjustability

Fixed

Electric

System power: 18 W