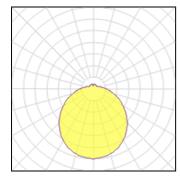

## Light output 1 (integrated)

| Lamp type          | LED     | CCT         | 3000 K |
|--------------------|---------|-------------|--------|
| Nominal lamp power | 12 W    | CRI         | 80     |
| Total flux         | 1150 lm | LOR         | 100%   |
| Luminous efficacy  | 96 lm/W | ULOR        | 14%    |
|                    |         | Total power | 12 W   |