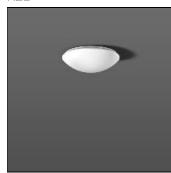

## Product data sheet

FLAT POLYMERO 311943.002.2.76

RZB

Series: FLAT POLYMERO Decorative round surface-mounted luminaire. Base: metal, powder-coated. Diffuser made of plastic (polycarbonate), opal, shockproof. Diffuser fastening: patented push system. Suitable for ceiling mounting, wall (surface). Colour: white Diameter: 300 mm Height: 100 mm Lamp: LED Socket: without socket Colour temperature: 3000K Colour rendering index (CRI): 83 System power: 12 W Rated luminous flux: 1150 Im Luminous efficiency: 96 Im/W Control gear: AC power, DALI dimmable Protection class: I Type of protection: IP 40

Mounting mode

Ceiling mounted

Shape and measurements

Height: 3.94 in Diameter: 11.81 in

Adjustability

Fixed

Electric

System power: 12 W