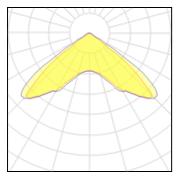

Light output 1

|   | 1 x LED            |          |             |        |
|---|--------------------|----------|-------------|--------|
| I | Nominal lamp power | 6.03 W   | LOR         | 90%    |
| I | Lamp flux          | 1087 lm  | Total flux  | 978 lm |
| I | Luminous efficacy  | 140 lm/W | Total power | 7 W    |
| ( | ССТ                | 2700 K   |             |        |
| ( | CRI                | 90       |             |        |
|   |                    |          |             |        |