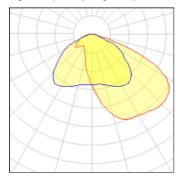

#### Light output 1 (integrated)

| Lamp type          | LED      | CCT         | 4032 K |
|--------------------|----------|-------------|--------|
| Nominal lamp power | 105 W    | CRI         | 80     |
| Total flux         | 12517 lm | LOR         | 100%   |
| Luminous efficacy  | 119 lm/W | Total power | 105 W  |

## Light output 2 (integrated)

| Lamp type          | LED      | CCT         | 4032 K |
|--------------------|----------|-------------|--------|
| Nominal lamp power | 105 W    | CRI         | 80     |
| Total flux         | 12517 lm | LOR         | 100%   |
| Luminous efficacy  | 119 lm/W | Total power | 105 W  |