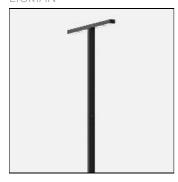

### Mounting mode

Standing / Bollard, Pole top mounted

#### Shape and measurements

Length: 82.28 in Width: 5.91 in Height: 3.54 in Weight: 40.8 kg