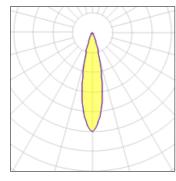

## Light output 1 (integrated)

| Lamp type          | LED     | CCT         | 2700 K |
|--------------------|---------|-------------|--------|
| Nominal lamp power | 5.5 W   | CRI         | 80     |
| Total flux         | 389 lm  | LOR         | 100%   |
| Luminous efficacy  | 71 lm/W | Total power | 5.5 W  |