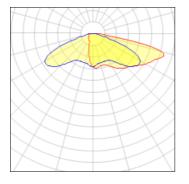

#### Light output 1 (integrated)

| Lamp type          | LED      | CCT         | 2200 K |
|--------------------|----------|-------------|--------|
| Nominal lamp power | 162 W    | CRI         | 70     |
| Total flux         | 16270 lm | LOR         | 100%   |
| Luminous efficacy  | 100 lm/W | Total power | 162 W  |