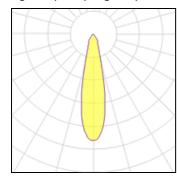

## Light output 1 (integrated)

| Lamp type          | LED      | CCT         | 4000 K |
|--------------------|----------|-------------|--------|
| Nominal lamp power | 19.2 W   | CRI         | 80     |
| Total flux         | 2343 lm  | LOR         | 100%   |
| Luminous efficacy  | 122 lm/W | Total power | 19.2 W |