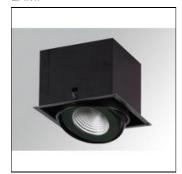

## Product data sheet

PUZZLE G2 IND 2500 NW MFL BK. PU2RE125MF840NB

LAMP

Adjustable individual recessed downlight model PUZZLE G2 IND 2500 NW MFL BK., LAMP brand. Made in black enamelled sheet and multidirectional ring in black lacquered-cast aluminium. Multidirectional gimbal system. Passive dissipation for a proper thermal management. Model for COB LED, with neutral white colour temperature and control gear included. With Medium Flood aluminium reflector. Insulation class II.

Mounting mode

Ceiling recessed

Shape and measurements

Length: 5.51 in Width: 5.51 in Height: 5.00 in

Adjustability

Cardanic

Electric

System power: 19.2 W Appliance Class: II